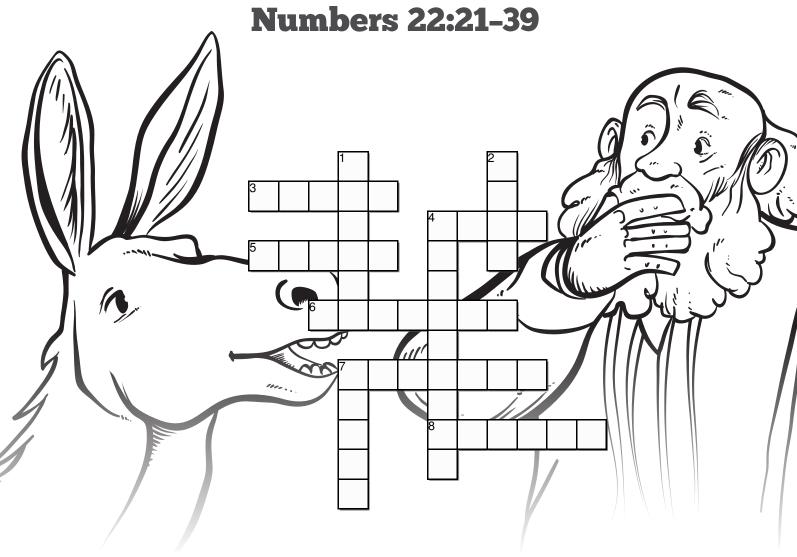

# **BALAAM & HIS DONKEY**

#### **Across**

- 3. It was said that the Balaam had the power to bless or to
- 4. The donkey was terrified by the supernatural scene, so she refused to go any further. Balaam \_\_\_\_\_ the donkey for resisting.
- **5.** A miracle occurred when God gave the donkey the ability to \_\_\_\_\_.
- **6.** God commanded Balaam not to curse the people of Israel because God had already \_\_\_\_\_ them.
- 7. "If God is for us, who can be \_\_\_\_\_ us?"
- **8.** When Balaam finally saw the angel of God standing in his way, sword in hand, he fell to the \_\_\_\_\_.

### Down

- **1.** King Balak offered Balaam riches and power if he would curse the people of \_\_\_\_\_.
- 2. Balak is the king of which city?
- **4.** King Balak continued to urge Balaam to speak curses over Israel, but the only things the prophet could speak were \_\_\_\_\_\_.
- 7. God was not pleased with Balaam's intent to curse His own people so He sent an \_\_\_\_\_ to stand in his way.